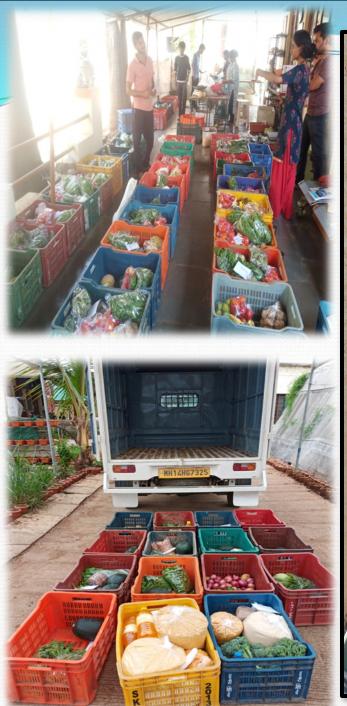

oponics
- Packhouse

- = 7,00,000/-
- = 1,00,000/-
- = 1,00,000/-= 4,00,000/-

- Approx.Total
- Bank Loan
- Govt. Subsidy

- = 13,00,000/-
- = 10,00,000/-
- = 5 to 6 Lakhs

# Shedhouse (Round Top)



## Exotic Vegetables







# Project Report And Bank Loan

Any Soil Farm Yard Manure = 05 Trolle Rice Husk = 2 Ton

06/07/2008 23:04

# **Bed & Drip Irrigation**

# Mix 100Kgs Neem Powder

### (1000Sqm)



# One Time Water Showering 2-3 Days

# Nursery 21-25

Javs





# Plantation

#### **Organic Fertilizer/Pestisides**

#### Every Week 20lit/10R Jivamrut Through Venturi





Every 15 days 20lit/10R Area

Every Week 10ml/lit Neemastra Spraying

# **Every Week- Neemastra Spraying 201it/1001it Water**

16 N







# After Harvesting

#### 19/01/2010 03:25 PM



### **Housing Society Demo**







#### **Direct Marketing**









#### Customers are Growing Now, The Land will not grow, Therefore 3 Layer Farming