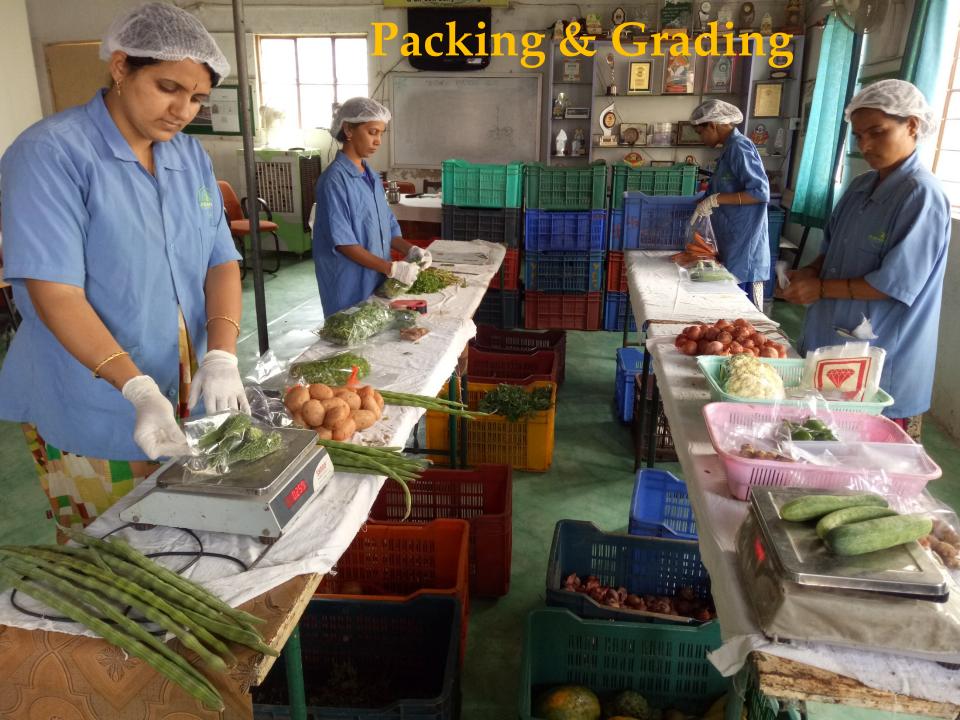

e Cultivation
- Cow / Gotha / Hydroponics
- Packhouse

- = 7,00,000/-
- = 1,00,000/-
- = 1,00,000/-= 4,00,000/-

- Approx.Total
- Bank Loan
- Govt. Subsidy

- = 13,00,000/-
- = 10,00,000/-
- = 5 to 6 Lakhs

# Shedhouse (Round Top)



## Exotic Vegetables







# Project Report And Bank Loan

Any Soil Farm Yard Manure = 05 Trolle Rice Husk = 2 Ton

06/07/2008 23:04

# **Bed & Drip Irrigation**

# Mix 100Kgs Neem Powder

### (1000Sqm)



# One Time Water Showering 2-3 Days

# Nursery 21-25

Javs





# Plantation

#### **Organic Fertilizer/Pestisides**

#### Every Week 20lit/10R Jivamrut Through Venturi





Every 15 days 20lit/10R Area

Every Week 10ml/lit Neemastra Spraying

# **Every Week- Neemastra Spraying 201it/1001it Water**

16 N







# After Harvesting

#### 19/01/2010 03:25 PM



### **Housing Society Demo**







#### **Direct Marketing**









#### Customers are Growing Now, The Land will not grow, Therefore 3 Layer Farming