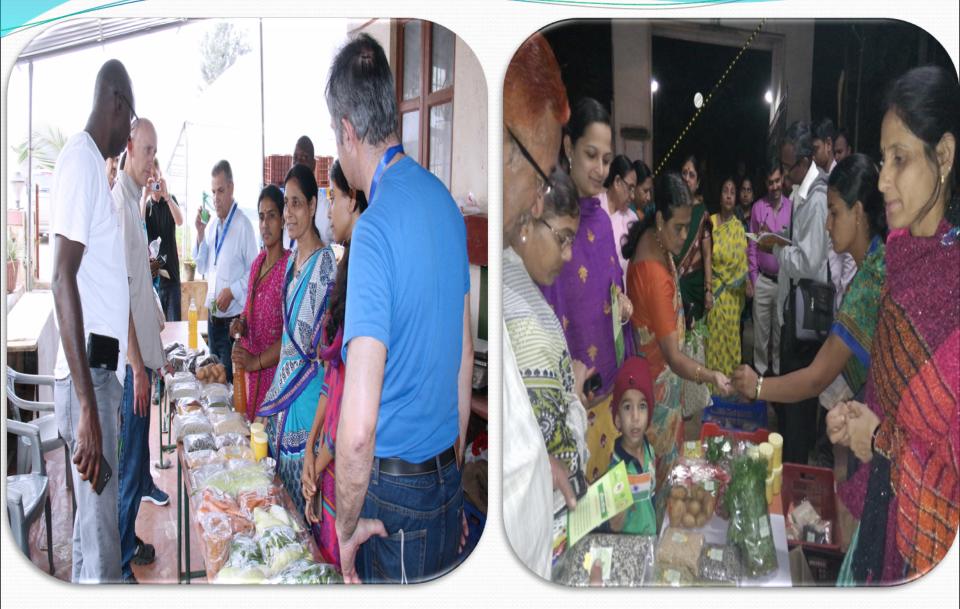

droponics
- Packhouse

- = 7,00,000/-
- = 1,00,000/-
- = 1,00,000/-= 4,00,000/-

- Approx.Total
- Bank Loan
- Govt. Subsidy

- = 13,00,000/-
- = 10,00,000/-
- = 5 to 6 Lakhs

# Shedhouse (Round Top)



## Exotic Vegetables







# Project Report And Bank Loan

Any Soil Farm Yard Manure = 05 Trolle Rice Husk = 2 Ton

06/07/2008 23:04

# **Bed & Drip Irrigation**

# Mix 100Kgs Neem Powder

### (1000Sqm)



# One Time Water Showering 2-3 Days

# Nursery 21-25

Javs





# Plantation

#### **Organic Fertilizer/Pestisides**

#### Every Week 20lit/10R Jivamrut Through Venturi





Every 15 days 20lit/10R Area

Every Week 10ml/lit Neemastra Spraying

# **Every Week- Neemastra Spraying 201it/1001it Water**

16 N







# After Harvesting

#### 19/01/2010 03:25 PM



### **Housing Society Demo**







#### **Direct Marketing**









#### Customers are Growing Now, The Land will not grow, Therefore 3 Layer Farming