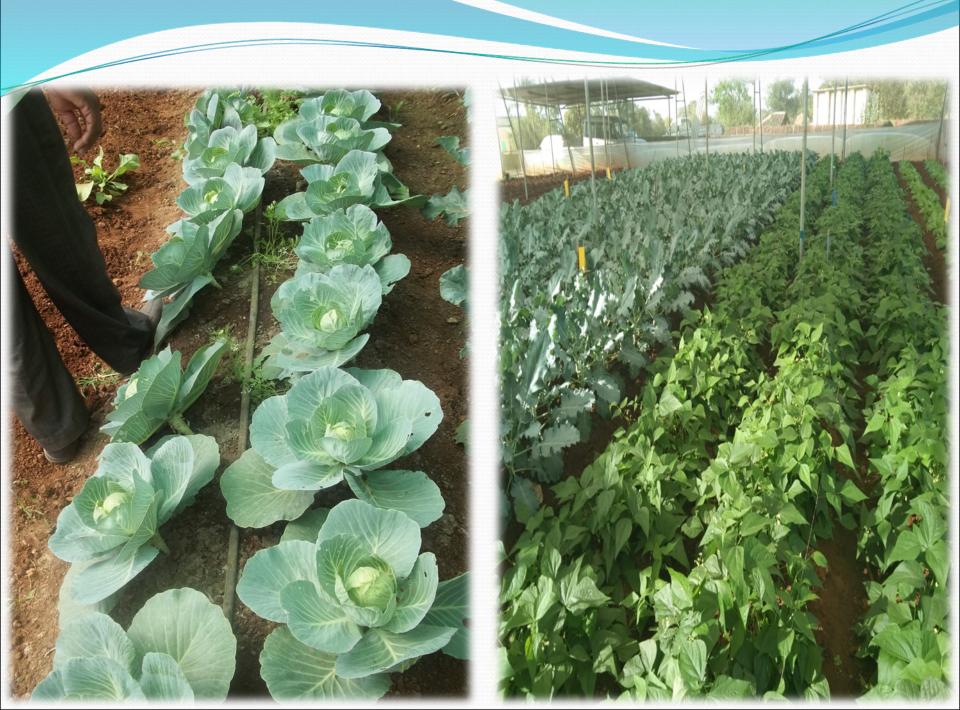

Expenses

- Shedhouse (Round Top)
- Open Vegetable Cultivation
- Cow / Gotha / Hydroponics
- Packhouse

- = 7,00,000/-
- = 1,00,000/-
- = 1,00,000/-= 4,00,000/-

- Approx.Total
- Bank Loan
- Govt. Subsidy

- = 13,00,000/-
- = 10,00,000/-
- = 5 to 6 Lakhs

# Shedhouse (Round Top)



## Exotic Vegetables







# Project Report And Bank Loan

Any Soil Farm Yard Manure = 05 Trolle Rice Husk = 2 Ton

06/07/2008 23:04

# **Bed & Drip Irrigation**

# Mix 100Kgs Neem Powder

### (1000Sqm)



# One Time Water Showering 2-3 Days

# Nursery 21-25

Javs





# Plantation

#### **Organic Fertilizer/Pestisides**

#### Every Week 20lit/10R Jivamrut Through Venturi





Every 15 days 20lit/10R Area

Every Week 10ml/lit Neemastra Spraying

# **Every Week- Neemastra Spraying 201it/1001it Water**

16 N







# After Harvesting

#### 19/01/2010 03:25 PM



### **Housing Society Demo**







#### **Direct Marketing**









#### Customers are Growing Now, The Land will not grow, Therefore 3 Layer Farming