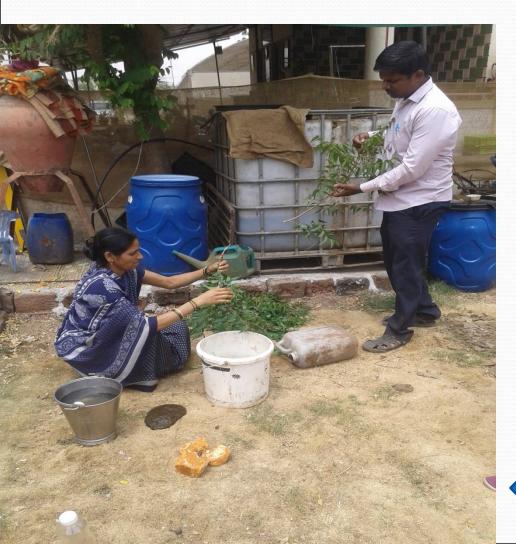

#### **Organic Fertilizer/Pestisides**

#### Every Week 20lit/10R Jivamrut Through Venturi

Every 15 days 20lit/10R Area

Every Week 10ml/lit Neemastra Spraying

# **Every Week- Neemastra Spraying 201it/1001it Water**

16 N