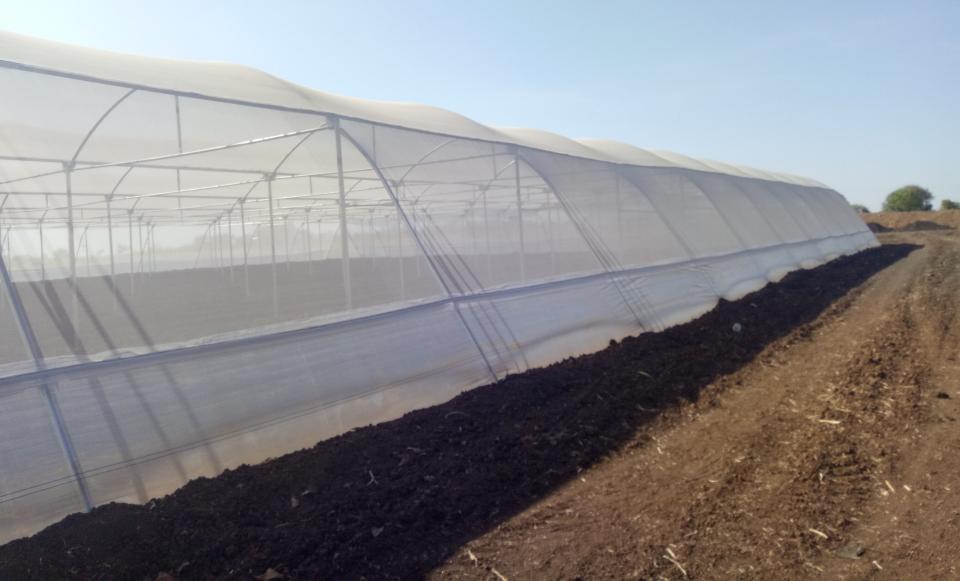

# Integrated (Organic) Farming (1 A c & Direct Marketin 2 INTERNAL ROAD MA







#### Reqirements

## Expenses

- Shedhouse (Round Top)
- Open Vegetable Cultivation
- Cow / Gotha / Hydroponics
- Packhouse

- = 7,00,000/-
- = 1,00,000/-
- = 1,00,000/-= 4,00,000/-

- Approx.Total
- Bank Loan
- Govt. Subsidy

- = 13,00,000/-
- = 10,00,000/-
- = 5 to 6 Lakhs

# Shedhouse (Round Top)



## Exotic Vegetables







# Project Report And Bank Loan

Any Soil Farm Yard Manure = 05 Trolle Rice Husk = 2 Ton

06/07/2008 23:04

# **Bed & Drip Irrigation**

# Mix 100Kgs Neem Powder

### (1000Sqm)



# One Time Water Showering 2-3 Days

# Nursery 21-25

Javs





# Plantation

#### **Organic Fertilizer/Pestisides**

#### Every Week 20lit/10R Jivamrut Through Venturi





Every 15 days 20lit/10R Area

Every Week 10ml/lit Neemastra Spraying

# **Every Week- Neemastra Spraying 201it/1001it Water**

16 N







# After Harvesting

#### 19/01/2010 03:25 PM



### **Housing Society Demo**







#### **Direct Marketing**









#### Customers are Growing Now, The Land will not grow, Therefore 3 Layer Farming