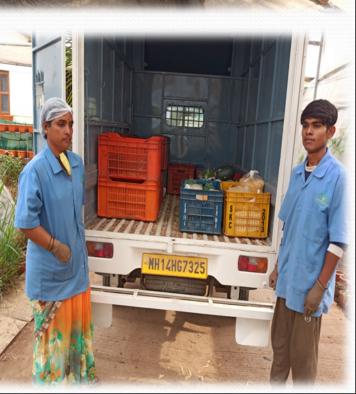

00/-
- = 1,00,000/-
- = 1,00,000/-= 4,00,000/-

- Approx.Total
- Bank Loan
- Govt. Subsidy

- = 13,00,000/-
- = 10,00,000/-
- = 5 to 6 Lakhs

# Shedhouse (Round Top)



## Exotic Vegetables







# Project Report And Bank Loan

Any Soil Farm Yard Manure = 05 Trolle Rice Husk = 2 Ton

06/07/2008 23:04

# **Bed & Drip Irrigation**

# Mix 100Kgs Neem Powder

### (1000Sqm)



# One Time Water Showering 2-3 Days

# Nursery 21-25

Javs





# Plantation

#### **Organic Fertilizer/Pestisides**

#### Every Week 20lit/10R Jivamrut Through Venturi





Every 15 days 20lit/10R Area

Every Week 10ml/lit Neemastra Spraying

# **Every Week- Neemastra Spraying 201it/1001it Water**

16 N







# After Harvesting

#### 19/01/2010 03:25 PM



### **Housing Society Demo**







#### **Direct Marketing**









#### Customers are Growing Now, The Land will not grow, Therefore 3 Layer Farming