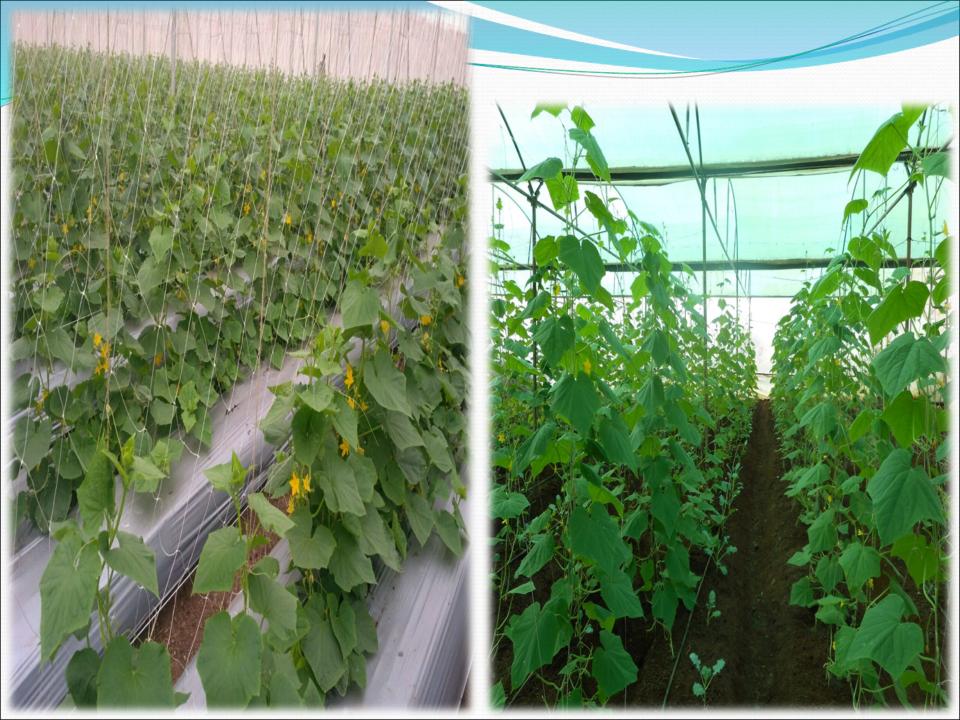

## Expenses

- Shedhouse (Round Top)
- Open Vegetable Cultivation
- Cow / Gotha / Hydroponics
- Packhouse

- = 7,00,000/-
- = 1,00,000/-
- = 1,00,000/-= 4,00,000/-

- Approx.Total
- Bank Loan
- Govt. Subsidy

- = 13,00,000/-
- = 10,00,000/-
- = 5 to 6 Lakhs

# Shedhouse (Round Top)



## Exotic Vegetables







# Project Report And Bank Loan

Any Soil Farm Yard Manure = 05 Trolle Rice Husk = 2 Ton

06/07/2008 23:04

# **Bed & Drip Irrigation**

# Mix 100Kgs Neem Powder

### (1000Sqm)



# One Time Water Showering 2-3 Days

# Nursery 21-25

Javs





# Plantation

#### **Organic Fertilizer/Pestisides**

#### Every Week 20lit/10R Jivamrut Through Venturi





Every 15 days 20lit/10R Area

Every Week 10ml/lit Neemastra Spraying

# **Every Week- Neemastra Spraying 201it/1001it Water**

16 N







# After Harvesting

#### 19/01/2010 03:25 PM



### **Housing Society Demo**







#### **Direct Marketing**









#### Customers are Growing Now, The Land will not grow, Therefore 3 Layer Farming