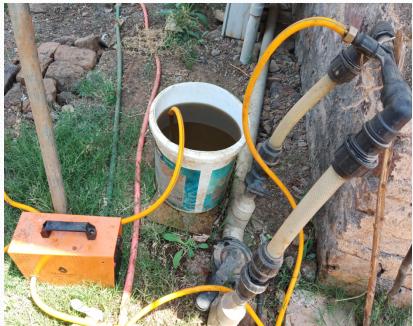

# Project Report And Bank Loan

Any Soil Farm Yard Manure = 05 Trolle Rice Husk = 2 Ton

06/07/2008 23:04

# **Bed & Drip Irrigation**