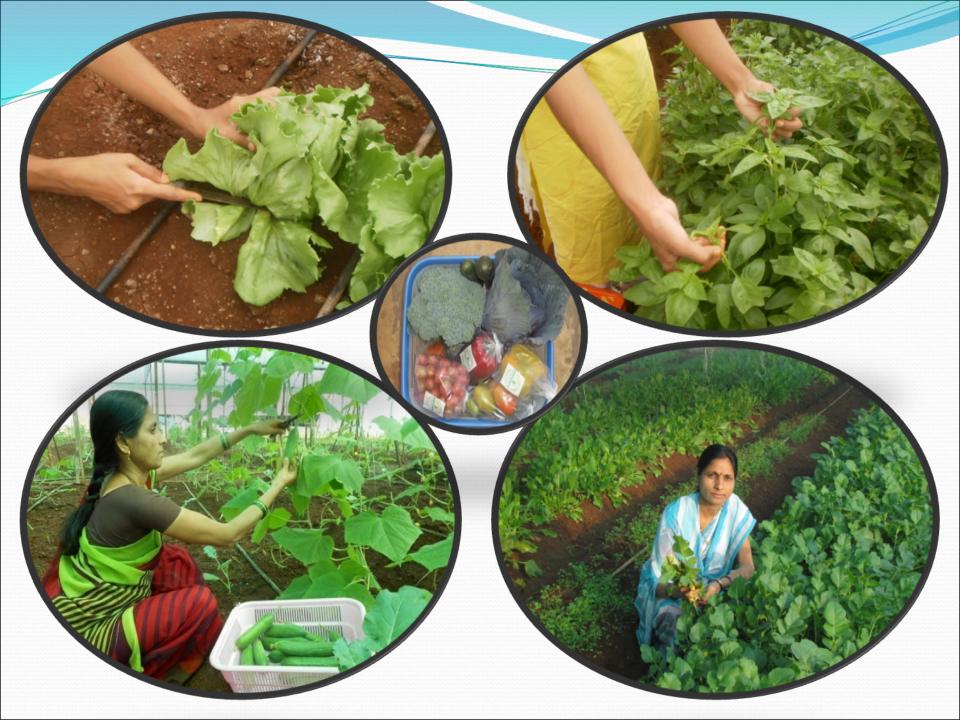

xpenses

- Shedhouse (Round Top)
- Open Vegetable Cultivation
- Cow / Gotha / Hydroponics
- Packhouse

- = 7,00,000/-
- = 1,00,000/-
- = 1,00,000/-= 4,00,000/-

- Approx.Total
- Bank Loan
- Govt. Subsidy

- = 13,00,000/-
- = 10,00,000/-
- = 5 to 6 Lakhs

# Shedhouse (Round Top)



## Exotic Vegetables







# Project Report And Bank Loan

Any Soil Farm Yard Manure = 05 Trolle Rice Husk = 2 Ton

06/07/2008 23:04

# **Bed & Drip Irrigation**

# Mix 100Kgs Neem Powder

### (1000Sqm)



# One Time Water Showering 2-3 Days

# Nursery 21-25

Javs





# Plantation

#### **Organic Fertilizer/Pestisides**

#### Every Week 20lit/10R Jivamrut Through Venturi





Every 15 days 20lit/10R Area

Every Week 10ml/lit Neemastra Spraying

# **Every Week- Neemastra Spraying 201it/1001it Water**

16 N







# After Harvesting

#### 19/01/2010 03:25 PM



### **Housing Society Demo**







#### **Direct Marketing**









#### Customers are Growing Now, The Land will not grow, Therefore 3 Layer Farming